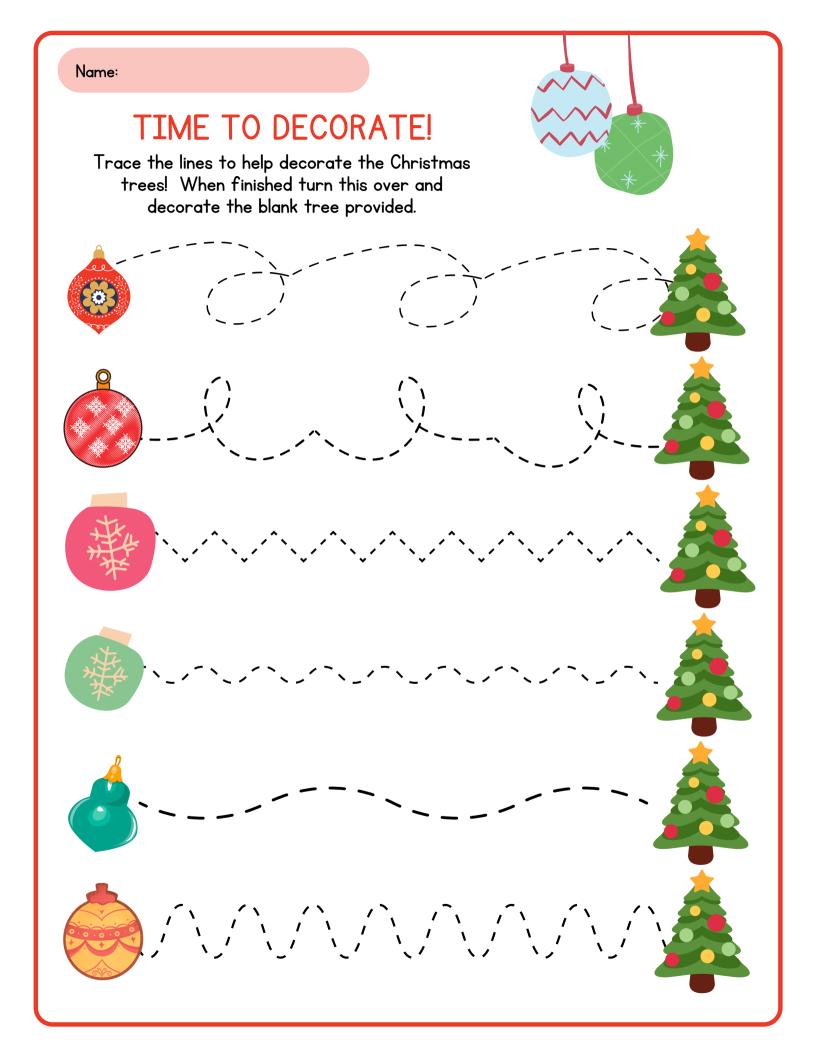

letters below.



# Christmas drawing



Have a go practising your drawing skills by copying these Christmas images in the boxes:









Name:

#### **CHRISTMAS SHADOWS**

Draw a line to match the shadow of these items that might be found in a garage.





# CHRISTMAS CONNECT-THE-DOTS



## MY HOLIDAY SNOW GLOBE

Draw your perfect Winter Day in the snow globe:



| Name: |  |  |
|-------|--|--|
|-------|--|--|

### **SNOWFLAKE COLORING**

Color the snowflakes below using the color indicated. Use your favorite color to color the biggest snowflake.





-snowfake

Name:

#### Short to Tall Christmas Trees

Color the trees below and then cut out and organize short to tall in the space provided.



Shortest Tallest



Name: Date:



Can you help Santa get to the gift as soon as possible?





Color and decorate the tree below.

# Christmas drawing



Have a go practising your drawing skills by copying these Christmas images in the boxes:









## IF I METAN ELE



Directions: Finish the picture and then complete the sentence based on your drawing.