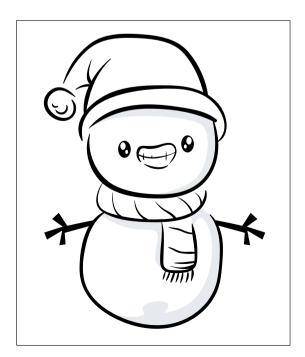

# Christmas drawing

Have a go practising your drawing skills by copying these Christmas images in the boxes: