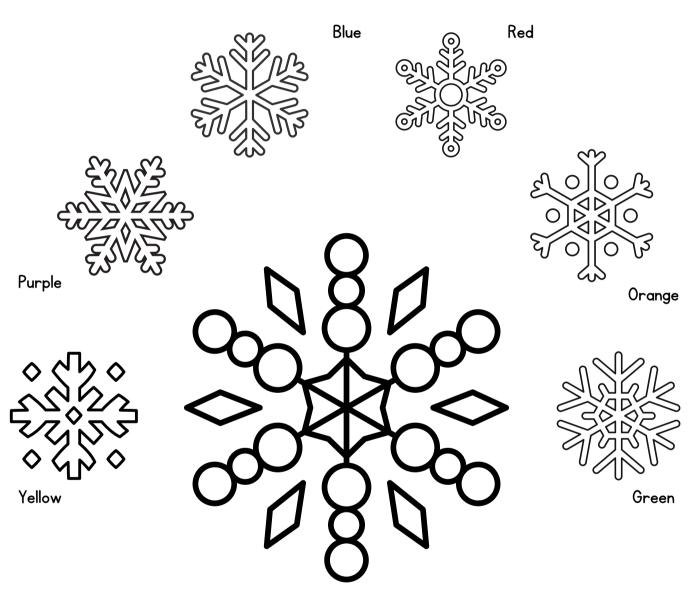

### **SNOWFLAKE COLORING**

Color the snowflakes below using the color indicated. Use your favorite color to color the biggest snowflake.

-snowfake

Name: