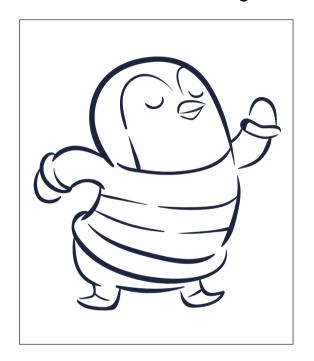

# Christmas drawing

Have a go practising your drawing skills by copying these Christmas images in the boxes:

Name: