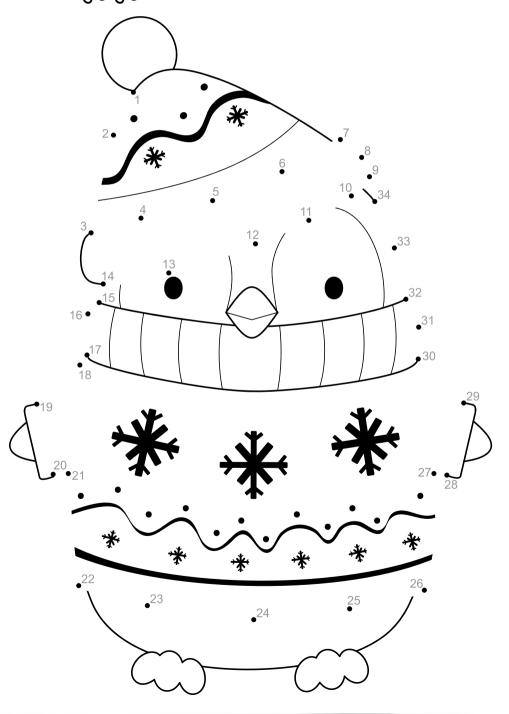

ative & have fun!



Name:

Name:



## CHRISTMAS CONNECT-THE-DOTS





## Holiday Numbers and Colors

Color five ornaments red.















Color four ornaments green.















Color three ornaments yellow.















Color six ornaments blue.















Color two ornaments purple.



















Have fun coloring these cute holiday elements. Remember to stay inside the lines when we add color & to use VALUE!



### Christmas Alphabet Practice

Practice your penmanship by tracing the letters below.



# Christmas drawing



Have a go practising your drawing skills by copying these Christmas images in the boxes:









Name:

#### **CHRISTMAS SHADOWS**

Draw a line to match the shadow of these items that might be found in a garage.





# CHRISTMAS CONNECT-THE-DOTS



## MY HOLIDAY SNOW GLOBE

Draw your perfect Winter Day in the snow globe:



| Name: |  |  |
|-------|--|--|
|-------|--|--|

### **SNOWFLAKE COLORING**

Color the snowflakes below using the color indicated. Use your favorite color to color the biggest snowflake.





-snowfake

Name:

#### Short to Tall Christmas Trees

Color the trees below and then cut out and organize short to tall in the space provided.



Shortest Tallest



Name: Date:



Can you help Santa get to the gift as soon as possible?





Color and decorate the tree below.

# Christmas drawing



Have a go practising your drawing skills by copying these Christmas images in the boxes:









## IF I METAN ELE



Directions: Finish the picture and then complete the sentence based on your drawing.