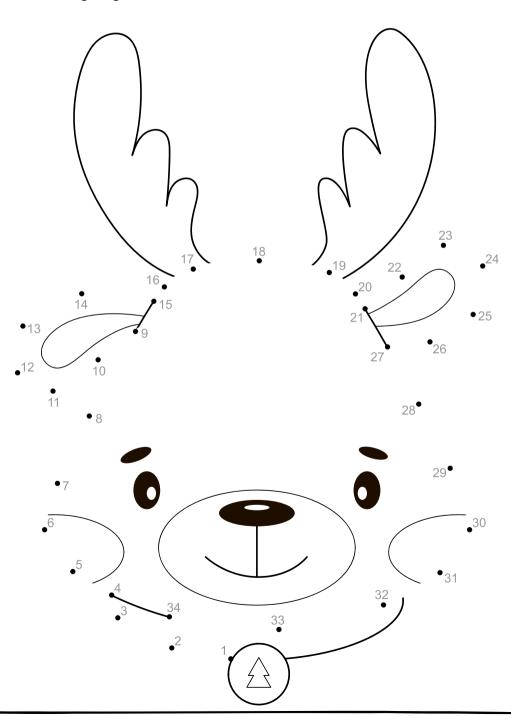

Grades 1st & 2nd

Please use whatever art supplies you have access to at home to help you complete the pages ahead. Be creative & have fun!



Name:

Name:



## CHRISTMAS CONNECT-THE-DOTS





## Holiday Numbers and Colors

Color five ornaments red.















Color four ornaments green.















Color three ornaments yellow.















Color six ornaments blue.















Color two ornaments purple.



















Have fun coloring these cute holiday elements. Remember to stay inside the lines when we add color & to use VALUE!



### Christmas Alphabet Practice

Practice your penmanship by tracing the letters below.



# Christmas drawing



Have a go practising your drawing skills by copying these Christmas images in the boxes:









Name:

#### **CHRISTMAS SHADOWS**

Draw a line to match the shadow of these items that might be found in a garage.





# CHRISTMAS CONNECT-THE-DOTS



## MY HOLIDAY SNOW GLOBE

Draw your perfect Winter Day in the snow